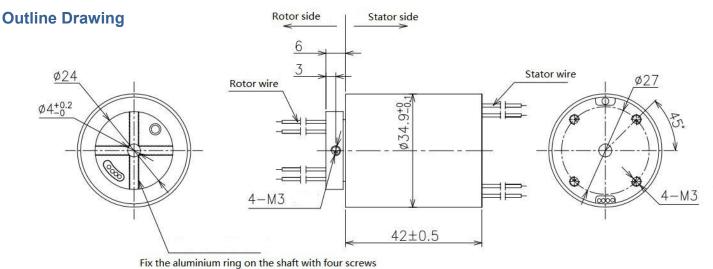

## **Optional**

- ◆ Through hole size
- Current rating
- Signal type
- ◆ IP protection grade

| ECN004-04P-01S        | Specification                    | Picture                                                                                                                                                                                                                                                                                                                                                                                                                                                                                                                                                                                                                                                                                                                                                                                                                                                                                                                                                                                                                                                                                                                                                                                                                                                                                                                                                                                                                                                                                                                                                                                                                                                                                                                                                                                                                                                                                                                                                                                                                                                                                                                        |
|-----------------------|----------------------------------|--------------------------------------------------------------------------------------------------------------------------------------------------------------------------------------------------------------------------------------------------------------------------------------------------------------------------------------------------------------------------------------------------------------------------------------------------------------------------------------------------------------------------------------------------------------------------------------------------------------------------------------------------------------------------------------------------------------------------------------------------------------------------------------------------------------------------------------------------------------------------------------------------------------------------------------------------------------------------------------------------------------------------------------------------------------------------------------------------------------------------------------------------------------------------------------------------------------------------------------------------------------------------------------------------------------------------------------------------------------------------------------------------------------------------------------------------------------------------------------------------------------------------------------------------------------------------------------------------------------------------------------------------------------------------------------------------------------------------------------------------------------------------------------------------------------------------------------------------------------------------------------------------------------------------------------------------------------------------------------------------------------------------------------------------------------------------------------------------------------------------------|
| Circuits              | 1*coaxial signal,4*normal signal | And Andread An |
| Voltage               | 0~380VDC                         |                                                                                                                                                                                                                                                                                                                                                                                                                                                                                                                                                                                                                                                                                                                                                                                                                                                                                                                                                                                                                                                                                                                                                                                                                                                                                                                                                                                                                                                                                                                                                                                                                                                                                                                                                                                                                                                                                                                                                                                                                                                                                                                                |
| Electrical noise      | ≤70mΩ(50rpm)                     |                                                                                                                                                                                                                                                                                                                                                                                                                                                                                                                                                                                                                                                                                                                                                                                                                                                                                                                                                                                                                                                                                                                                                                                                                                                                                                                                                                                                                                                                                                                                                                                                                                                                                                                                                                                                                                                                                                                                                                                                                                                                                                                                |
| Dielectric strength   | ≥600V@50Hz                       |                                                                                                                                                                                                                                                                                                                                                                                                                                                                                                                                                                                                                                                                                                                                                                                                                                                                                                                                                                                                                                                                                                                                                                                                                                                                                                                                                                                                                                                                                                                                                                                                                                                                                                                                                                                                                                                                                                                                                                                                                                                                                                                                |
| Insulation resistance | ≥100MΩ@500VDC                    |                                                                                                                                                                                                                                                                                                                                                                                                                                                                                                                                                                                                                                                                                                                                                                                                                                                                                                                                                                                                                                                                                                                                                                                                                                                                                                                                                                                                                                                                                                                                                                                                                                                                                                                                                                                                                                                                                                                                                                                                                                                                                                                                |
| Operating speed       | 0-400 rpm                        |                                                                                                                                                                                                                                                                                                                                                                                                                                                                                                                                                                                                                                                                                                                                                                                                                                                                                                                                                                                                                                                                                                                                                                                                                                                                                                                                                                                                                                                                                                                                                                                                                                                                                                                                                                                                                                                                                                                                                                                                                                                                                                                                |
| Contact material      | Gold to gold                     |                                                                                                                                                                                                                                                                                                                                                                                                                                                                                                                                                                                                                                                                                                                                                                                                                                                                                                                                                                                                                                                                                                                                                                                                                                                                                                                                                                                                                                                                                                                                                                                                                                                                                                                                                                                                                                                                                                                                                                                                                                                                                                                                |
| Housing material      | Aluminium alloy                  |                                                                                                                                                                                                                                                                                                                                                                                                                                                                                                                                                                                                                                                                                                                                                                                                                                                                                                                                                                                                                                                                                                                                                                                                                                                                                                                                                                                                                                                                                                                                                                                                                                                                                                                                                                                                                                                                                                                                                                                                                                                                                                                                |
| IP protection grade   | IP54                             |                                                                                                                                                                                                                                                                                                                                                                                                                                                                                                                                                                                                                                                                                                                                                                                                                                                                                                                                                                                                                                                                                                                                                                                                                                                                                                                                                                                                                                                                                                                                                                                                                                                                                                                                                                                                                                                                                                                                                                                                                                                                                                                                |
| Through hole size     | 4 mm                             |                                                                                                                                                                                                                                                                                                                                                                                                                                                                                                                                                                                                                                                                                                                                                                                                                                                                                                                                                                                                                                                                                                                                                                                                                                                                                                                                                                                                                                                                                                                                                                                                                                                                                                                                                                                                                                                                                                                                                                                                                                                                                                                                |