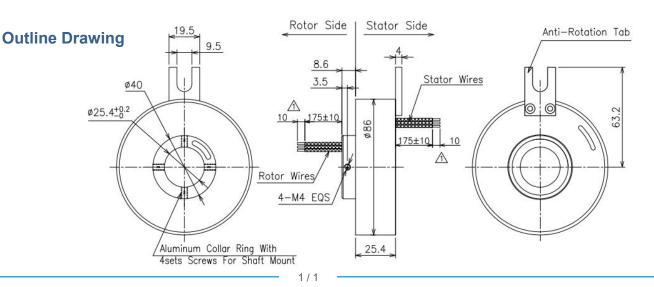

## Optional

- Through hole size
- Current & ring numbers
- Signal type
- IP protection grade

| ECN025-03P2           | Specification     | Picture                                                                                                                                                                                                                                                                                                                                                                                                                                                                                                                                                                                                                                                                                                                                                                                                                                                                                                                                                                                                                                                                                                                                                                                                                                                                                                                                                                                                                                                                                                                                                                                                                                                                                                                                                                                                                                                                                                                                                                                                                                                                                                                        |
|-----------------------|-------------------|--------------------------------------------------------------------------------------------------------------------------------------------------------------------------------------------------------------------------------------------------------------------------------------------------------------------------------------------------------------------------------------------------------------------------------------------------------------------------------------------------------------------------------------------------------------------------------------------------------------------------------------------------------------------------------------------------------------------------------------------------------------------------------------------------------------------------------------------------------------------------------------------------------------------------------------------------------------------------------------------------------------------------------------------------------------------------------------------------------------------------------------------------------------------------------------------------------------------------------------------------------------------------------------------------------------------------------------------------------------------------------------------------------------------------------------------------------------------------------------------------------------------------------------------------------------------------------------------------------------------------------------------------------------------------------------------------------------------------------------------------------------------------------------------------------------------------------------------------------------------------------------------------------------------------------------------------------------------------------------------------------------------------------------------------------------------------------------------------------------------------------|
| Circuits & Current    | 3*10A             |                                                                                                                                                                                                                                                                                                                                                                                                                                                                                                                                                                                                                                                                                                                                                                                                                                                                                                                                                                                                                                                                                                                                                                                                                                                                                                                                                                                                                                                                                                                                                                                                                                                                                                                                                                                                                                                                                                                                                                                                                                                                                                                                |
| Voltage               | 0`~110 VAC        |                                                                                                                                                                                                                                                                                                                                                                                                                                                                                                                                                                                                                                                                                                                                                                                                                                                                                                                                                                                                                                                                                                                                                                                                                                                                                                                                                                                                                                                                                                                                                                                                                                                                                                                                                                                                                                                                                                                                                                                                                                                                                                                                |
| Dielectric strength   | ≥500V@50Hz        |                                                                                                                                                                                                                                                                                                                                                                                                                                                                                                                                                                                                                                                                                                                                                                                                                                                                                                                                                                                                                                                                                                                                                                                                                                                                                                                                                                                                                                                                                                                                                                                                                                                                                                                                                                                                                                                                                                                                                                                                                                                                                                                                |
| Insulation resistance | ≥300MΩ@300VDC     | elle a                                                                                                                                                                                                                                                                                                                                                                                                                                                                                                                                                                                                                                                                                                                                                                                                                                                                                                                                                                                                                                                                                                                                                                                                                                                                                                                                                                                                                                                                                                                                                                                                                                                                                                                                                                                                                                                                                                                                                                                                                                                                                                                         |
| Electrical noise      | Max 30mΩ (50 rpm) |                                                                                                                                                                                                                                                                                                                                                                                                                                                                                                                                                                                                                                                                                                                                                                                                                                                                                                                                                                                                                                                                                                                                                                                                                                                                                                                                                                                                                                                                                                                                                                                                                                                                                                                                                                                                                                                                                                                                                                                                                                                                                                                                |
| Operating speed       | 0-300 rpm         |                                                                                                                                                                                                                                                                                                                                                                                                                                                                                                                                                                                                                                                                                                                                                                                                                                                                                                                                                                                                                                                                                                                                                                                                                                                                                                                                                                                                                                                                                                                                                                                                                                                                                                                                                                                                                                                                                                                                                                                                                                                                                                                                |
| Contact material      | Precious metal    |                                                                                                                                                                                                                                                                                                                                                                                                                                                                                                                                                                                                                                                                                                                                                                                                                                                                                                                                                                                                                                                                                                                                                                                                                                                                                                                                                                                                                                                                                                                                                                                                                                                                                                                                                                                                                                                                                                                                                                                                                                                                                                                                |
| Housing material      | Aluminum alloy    |                                                                                                                                                                                                                                                                                                                                                                                                                                                                                                                                                                                                                                                                                                                                                                                                                                                                                                                                                                                                                                                                                                                                                                                                                                                                                                                                                                                                                                                                                                                                                                                                                                                                                                                                                                                                                                                                                                                                                                                                                                                                                                                                |
| IP grade              | IP51              |                                                                                                                                                                                                                                                                                                                                                                                                                                                                                                                                                                                                                                                                                                                                                                                                                                                                                                                                                                                                                                                                                                                                                                                                                                                                                                                                                                                                                                                                                                                                                                                                                                                                                                                                                                                                                                                                                                                                                                                                                                                                                                                                |
| Inner hole size       | 25.4 mm           |                                                                                                                                                                                                                                                                                                                                                                                                                                                                                                                                                                                                                                                                                                                                                                                                                                                                                                                                                                                                                                                                                                                                                                                                                                                                                                                                                                                                                                                                                                                                                                                                                                                                                                                                                                                                                                                                                                                                                                                                                                                                                                                                |
| Working temperature   | -20° C ~ +60° C   | and the second s |