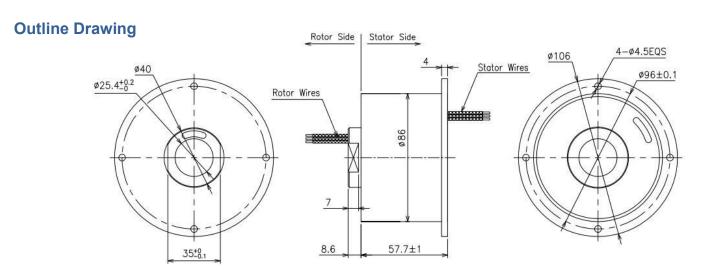

#### **Features**

- ◆ IP55 protection grade
- ◆ Flange installation
- ◆ 25.4 mm through hole
- ♦ Working speed 0~300 rpm

### **Optional**

- ◆ Through hole size
- Current and signal integrate
- Circuits number
- ◆ IP protection grade

| ECN025-06S-IP55       | Specification     | Picture                                                                                                                                                                                                                                                                                                                                                                                                                                                                                                                                                                                                                                                                                                                                                                                                                                                                                                                                                                                                                                                                                                                                                                                                                                                                                                                                                                                                                                                                                                                                                                                                                                                                                                                                                                                                                                                                                                                                                                                                                                                                                                                        |
|-----------------------|-------------------|--------------------------------------------------------------------------------------------------------------------------------------------------------------------------------------------------------------------------------------------------------------------------------------------------------------------------------------------------------------------------------------------------------------------------------------------------------------------------------------------------------------------------------------------------------------------------------------------------------------------------------------------------------------------------------------------------------------------------------------------------------------------------------------------------------------------------------------------------------------------------------------------------------------------------------------------------------------------------------------------------------------------------------------------------------------------------------------------------------------------------------------------------------------------------------------------------------------------------------------------------------------------------------------------------------------------------------------------------------------------------------------------------------------------------------------------------------------------------------------------------------------------------------------------------------------------------------------------------------------------------------------------------------------------------------------------------------------------------------------------------------------------------------------------------------------------------------------------------------------------------------------------------------------------------------------------------------------------------------------------------------------------------------------------------------------------------------------------------------------------------------|
| Circuits & Current    | 6*signal (PT100)  |                                                                                                                                                                                                                                                                                                                                                                                                                                                                                                                                                                                                                                                                                                                                                                                                                                                                                                                                                                                                                                                                                                                                                                                                                                                                                                                                                                                                                                                                                                                                                                                                                                                                                                                                                                                                                                                                                                                                                                                                                                                                                                                                |
| Voltage               | 0~24VAC/VDC       |                                                                                                                                                                                                                                                                                                                                                                                                                                                                                                                                                                                                                                                                                                                                                                                                                                                                                                                                                                                                                                                                                                                                                                                                                                                                                                                                                                                                                                                                                                                                                                                                                                                                                                                                                                                                                                                                                                                                                                                                                                                                                                                                |
| Electrical noise      | Max 30mΩ (50rpm)  | SOSOS CAROLINA CONTRACTOR CONTRAC |
| Dielectric strength   | ≥500V@50Hz        |                                                                                                                                                                                                                                                                                                                                                                                                                                                                                                                                                                                                                                                                                                                                                                                                                                                                                                                                                                                                                                                                                                                                                                                                                                                                                                                                                                                                                                                                                                                                                                                                                                                                                                                                                                                                                                                                                                                                                                                                                                                                                                                                |
| Insulation resistance | 300MΩ@500VDC      |                                                                                                                                                                                                                                                                                                                                                                                                                                                                                                                                                                                                                                                                                                                                                                                                                                                                                                                                                                                                                                                                                                                                                                                                                                                                                                                                                                                                                                                                                                                                                                                                                                                                                                                                                                                                                                                                                                                                                                                                                                                                                                                                |
| Operating speed       | 0-50 rpm          |                                                                                                                                                                                                                                                                                                                                                                                                                                                                                                                                                                                                                                                                                                                                                                                                                                                                                                                                                                                                                                                                                                                                                                                                                                                                                                                                                                                                                                                                                                                                                                                                                                                                                                                                                                                                                                                                                                                                                                                                                                                                                                                                |
| Contact material      | Precious metal    |                                                                                                                                                                                                                                                                                                                                                                                                                                                                                                                                                                                                                                                                                                                                                                                                                                                                                                                                                                                                                                                                                                                                                                                                                                                                                                                                                                                                                                                                                                                                                                                                                                                                                                                                                                                                                                                                                                                                                                                                                                                                                                                                |
| Housing material      | Aluminium housing |                                                                                                                                                                                                                                                                                                                                                                                                                                                                                                                                                                                                                                                                                                                                                                                                                                                                                                                                                                                                                                                                                                                                                                                                                                                                                                                                                                                                                                                                                                                                                                                                                                                                                                                                                                                                                                                                                                                                                                                                                                                                                                                                |
| IP protection grade   | IP55              |                                                                                                                                                                                                                                                                                                                                                                                                                                                                                                                                                                                                                                                                                                                                                                                                                                                                                                                                                                                                                                                                                                                                                                                                                                                                                                                                                                                                                                                                                                                                                                                                                                                                                                                                                                                                                                                                                                                                                                                                                                                                                                                                |
| Through hole size     | 25.4 mm           |                                                                                                                                                                                                                                                                                                                                                                                                                                                                                                                                                                                                                                                                                                                                                                                                                                                                                                                                                                                                                                                                                                                                                                                                                                                                                                                                                                                                                                                                                                                                                                                                                                                                                                                                                                                                                                                                                                                                                                                                                                                                                                                                |
| Working temperature   | -20C° ~ +60C°     |                                                                                                                                                                                                                                                                                                                                                                                                                                                                                                                                                                                                                                                                                                                                                                                                                                                                                                                                                                                                                                                                                                                                                                                                                                                                                                                                                                                                                                                                                                                                                                                                                                                                                                                                                                                                                                                                                                                                                                                                                                                                                                                                |