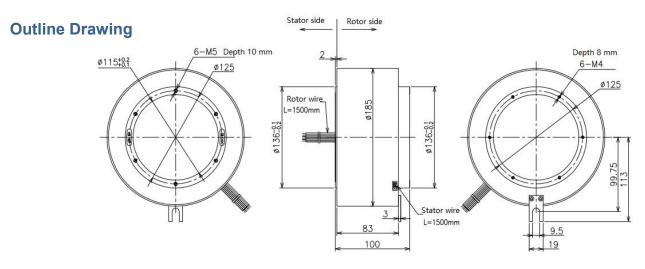

## **CENO Electronics Technology Co.,Ltd**

ECN115-03P3-15S

Large size slip ring

This is a large inner diameter slip ring that with ID 115mm.CENO Electronics hollow shaft slip ring hole size from 3mm to 980mm are optional center hole can pass through the drive shaft, gas-liquid passage; it can also integrate high frequency, fiber, encoder, wave guide, gas and liquid and other joints. this slip ring including 3 rings of 15A, 13 rings of 5A, 2 rings of 6A. This series product could integrate various signal, such as USB, Ethernet, CANBUS, Encoder, HDMI and etc. Typical application including radar system, marine industrial equipment, medical equipment.

## **Optional**

- ◆ Through hole size
- Current rating
- Signal type
- ◆ IP protection grade

| ECN115-03P3-15S       | Specification                     | Picture                                                                                                                                                                                                                                                                                                                                                                                                                                                                                                                                                                                                                                                                                                                                                                                                                                                                                                                                                                                                                                                                                                                                                                                                                                                                                                                                                                                                                                                                                                                                                                                                                                                                                                                                                                                                                                                                                                                                                                                                                                                                                                                        |
|-----------------------|-----------------------------------|--------------------------------------------------------------------------------------------------------------------------------------------------------------------------------------------------------------------------------------------------------------------------------------------------------------------------------------------------------------------------------------------------------------------------------------------------------------------------------------------------------------------------------------------------------------------------------------------------------------------------------------------------------------------------------------------------------------------------------------------------------------------------------------------------------------------------------------------------------------------------------------------------------------------------------------------------------------------------------------------------------------------------------------------------------------------------------------------------------------------------------------------------------------------------------------------------------------------------------------------------------------------------------------------------------------------------------------------------------------------------------------------------------------------------------------------------------------------------------------------------------------------------------------------------------------------------------------------------------------------------------------------------------------------------------------------------------------------------------------------------------------------------------------------------------------------------------------------------------------------------------------------------------------------------------------------------------------------------------------------------------------------------------------------------------------------------------------------------------------------------------|
| Rings                 | 3*15A,13*5A,2*6A                  | GF Tank binners;  GF Tank binn |
| Voltage               | 0~220VAC/VDC                      |                                                                                                                                                                                                                                                                                                                                                                                                                                                                                                                                                                                                                                                                                                                                                                                                                                                                                                                                                                                                                                                                                                                                                                                                                                                                                                                                                                                                                                                                                                                                                                                                                                                                                                                                                                                                                                                                                                                                                                                                                                                                                                                                |
| Electrical noise      | ≤30mΩ(50rpm)                      |                                                                                                                                                                                                                                                                                                                                                                                                                                                                                                                                                                                                                                                                                                                                                                                                                                                                                                                                                                                                                                                                                                                                                                                                                                                                                                                                                                                                                                                                                                                                                                                                                                                                                                                                                                                                                                                                                                                                                                                                                                                                                                                                |
| Dielectric strength   | ≥500V@50Hz                        |                                                                                                                                                                                                                                                                                                                                                                                                                                                                                                                                                                                                                                                                                                                                                                                                                                                                                                                                                                                                                                                                                                                                                                                                                                                                                                                                                                                                                                                                                                                                                                                                                                                                                                                                                                                                                                                                                                                                                                                                                                                                                                                                |
| Insulation resistance | ≥500MΩ@500VDC                     |                                                                                                                                                                                                                                                                                                                                                                                                                                                                                                                                                                                                                                                                                                                                                                                                                                                                                                                                                                                                                                                                                                                                                                                                                                                                                                                                                                                                                                                                                                                                                                                                                                                                                                                                                                                                                                                                                                                                                                                                                                                                                                                                |
| Operating speed       | 0-60 rpm                          |                                                                                                                                                                                                                                                                                                                                                                                                                                                                                                                                                                                                                                                                                                                                                                                                                                                                                                                                                                                                                                                                                                                                                                                                                                                                                                                                                                                                                                                                                                                                                                                                                                                                                                                                                                                                                                                                                                                                                                                                                                                                                                                                |
| Contact material      | Precious metal                    |                                                                                                                                                                                                                                                                                                                                                                                                                                                                                                                                                                                                                                                                                                                                                                                                                                                                                                                                                                                                                                                                                                                                                                                                                                                                                                                                                                                                                                                                                                                                                                                                                                                                                                                                                                                                                                                                                                                                                                                                                                                                                                                                |
| Housing material      | Aluminium alloy & stainless steel |                                                                                                                                                                                                                                                                                                                                                                                                                                                                                                                                                                                                                                                                                                                                                                                                                                                                                                                                                                                                                                                                                                                                                                                                                                                                                                                                                                                                                                                                                                                                                                                                                                                                                                                                                                                                                                                                                                                                                                                                                                                                                                                                |
| IP protection grade   | IP51                              |                                                                                                                                                                                                                                                                                                                                                                                                                                                                                                                                                                                                                                                                                                                                                                                                                                                                                                                                                                                                                                                                                                                                                                                                                                                                                                                                                                                                                                                                                                                                                                                                                                                                                                                                                                                                                                                                                                                                                                                                                                                                                                                                |
| Through hole size     | 115 mm                            |                                                                                                                                                                                                                                                                                                                                                                                                                                                                                                                                                                                                                                                                                                                                                                                                                                                                                                                                                                                                                                                                                                                                                                                                                                                                                                                                                                                                                                                                                                                                                                                                                                                                                                                                                                                                                                                                                                                                                                                                                                                                                                                                |